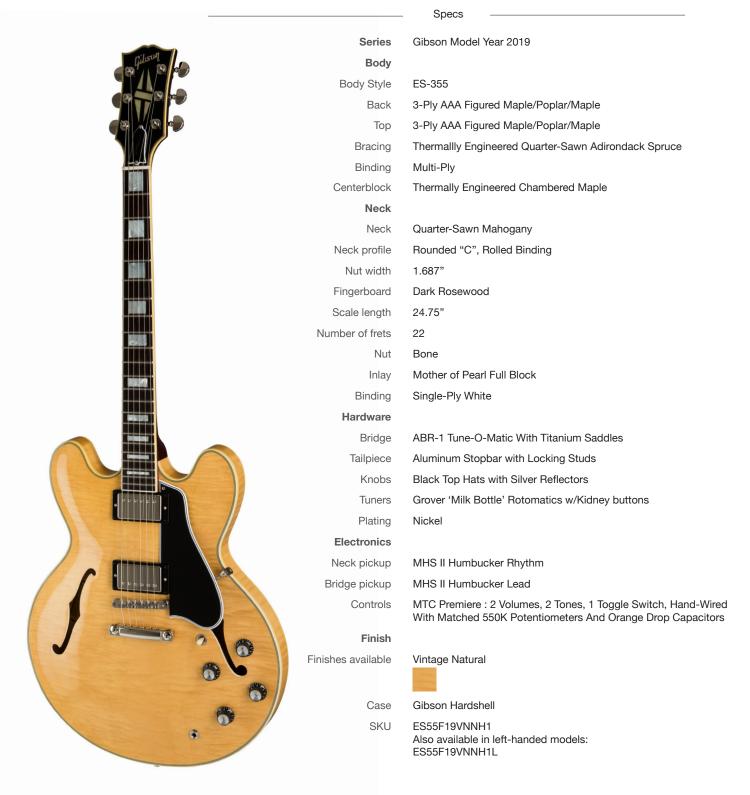

## The Lightweight Figured ES-355

The Gibson ES-355 Figured pushes our top-of-the-line model to the next level, with high-end appointments that will shatter traditional expectations. The striking AAA figured maple veneers in a Vintage Natural finish offer unparalleled beauty. The thermally engineered chambered maple centerblock and thermally engineered Adirondack spruce bracing create a lighter and more responsive instrument. The newly designed Memphis Historic Spec II (MHS II) humbucking pickups are paired with our Memphis Tone Circuit Premiere (MTC Premiere) wiring assembly to deliver rich versatile tones in any genre.