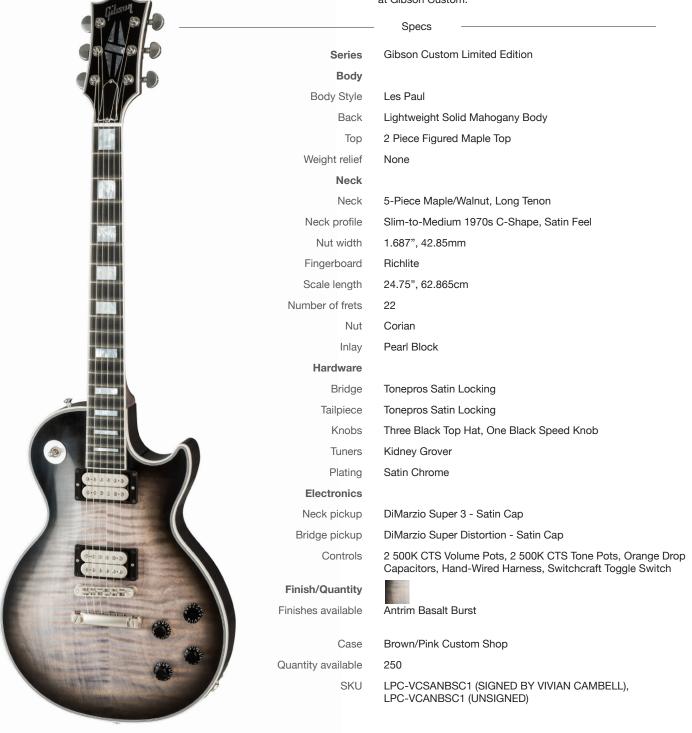

## Vivian Campbell Les Paul Custom (Unsigned)

An LPC fit for a Rock Legend

Vivian Campbell has been a musical force and guitar hero throughout his career, compiling a rock 'n roll resume as jaw-dropping as his playing abilities. His instrument of choice for nearly all that time has been a Gibson Les Paul. So when Gibson Custom Shop approached Vivian about collaborating on a signature model, the goal was to keep the guitar familiar and highly playable while capturing Vivian's personality in both aesthetics and tone. This limited-edition Vivian Campbell Les Paul Custom is the result of months of thoughtful design and construction tweaks and it has received Vivian's final approval. It features a fast-playing 1970s neck profile, passive high-output humbuckers, satin chrome parts, Les Paul Custom "tuxedo" appointments and a rubbed-patina black-and-grey color scheme inspired by the coastal rock formations of Vivian's hometown in Northern Ireland. Every part of its creation was a thorough and meticulous team effort from the skilled artisans at Gibson Custom.