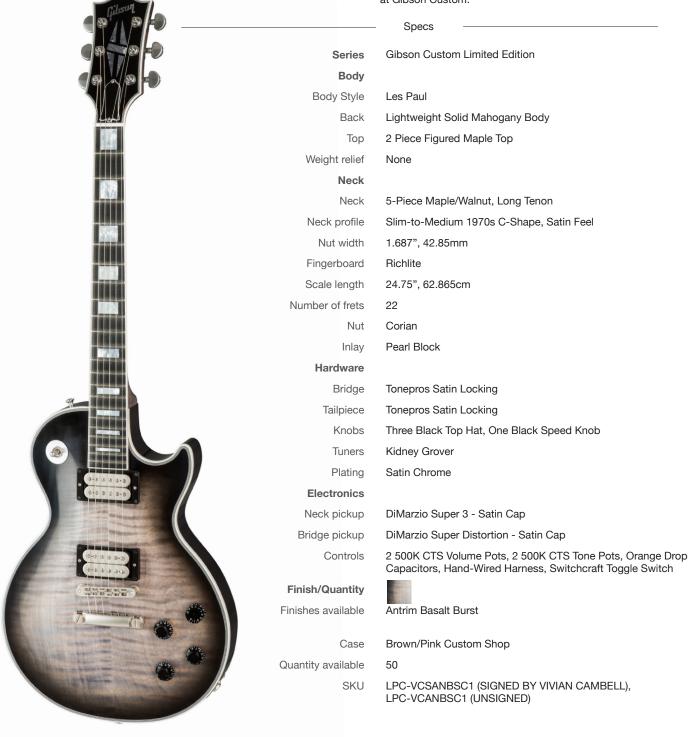

## Vivian Campbell Les Paul Custom (Signed)

An LPC fit for a Rock Legend

Vivian Campbell has been a musical force and guitar hero throughout his career, compiling a rock 'n roll resume as jaw-dropping as his playing abilities. His instrument of choice for nearly all that time has been a Gibson Les Paul. So when Gibson Custom Shop approached Vivian about collaborating on a signature model, the goal was to keep the guitar familiar and highly playable while capturing Vivian's personality in both aesthetics and tone. This limited-edition Vivian Campbell Les Paul Custom is the result of months of thoughtful design and construction tweaks and it has received Vivian's final approval. It features a fast-playing 1970s neck profile, passive high-output humbuckers, satin chrome parts, Les Paul Custom "tuxedo" appointments and a rubbed-patina black-and-grey color scheme inspired by the coastal rock formations of Vivian's hometown in Northern Ireland. Every part of its creation was a thorough and meticulous team effort from the skilled artisans at Gibson Custom.