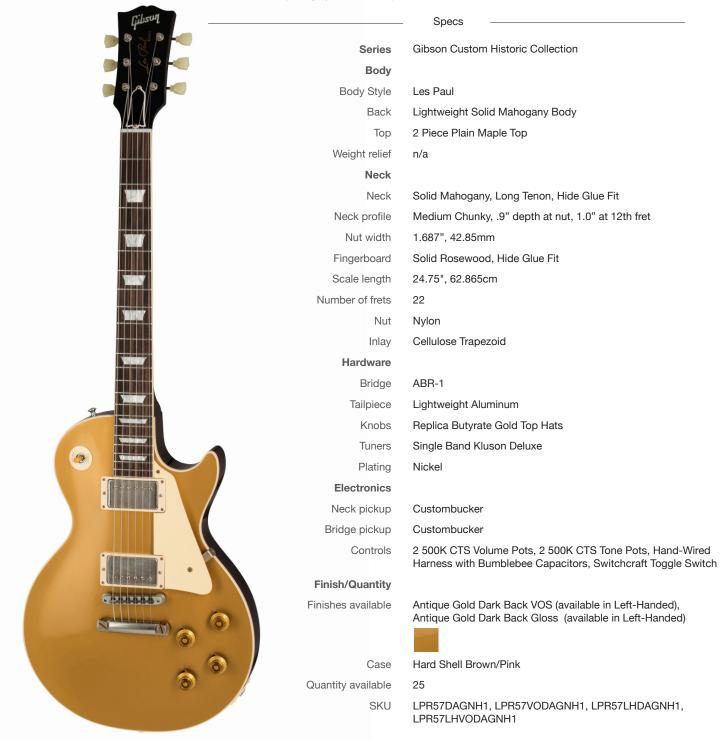

## 57 Les Paul Goldtop

## Gold and Glorious

The iconic '57 Goldtop has been the tool of choice for countless guitar heroes. Its elegant gold finish, classic solid mahogany/maple construction and versatile humbucking pickups make one wonder "what else can I possibly need in a guitar?" This is probably why it gained the reputation as the "working man's Les Paul" – less flashy than its figured-top sunburst counterparts from 1958-1960, but almost identical under the hood. This 2018 Historic Series recreation exemplifies Gibson Custom Shop's tireless quest for exacting accuracy to the original year of production, from the woods to the construction to the parts and precise contours throughout. Two new updates for 2018 include the inclusion of all True Historic-spec parts and, for the first time, narrow/ tall frets which bring the tone and playability closer to the character of the originals. Available in Gloss or VOS (vintage patina, shown) finishes. Left-handed models available as well.