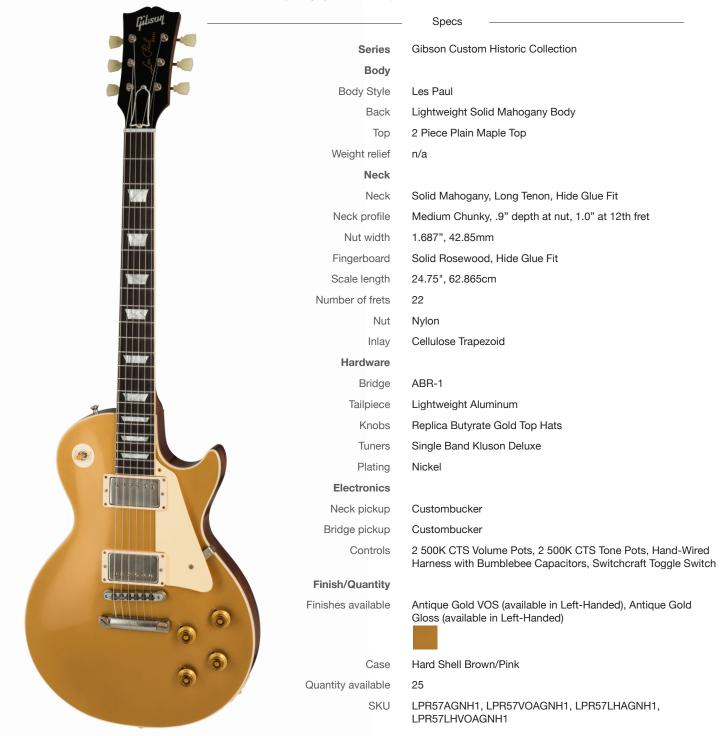

## 57 Les Paul Goldtop

## Gold and Glorious

The iconic '57 Goldtop has been the tool of choice for countless guitar heroes. Its elegant gold finish, classic solid mahogany/maple construction and versatile humbucking pickups make one wonder "what else can I possibly need in a guitar?" This is probably why it gained the reputation as the "working man's Les Paul" – less flashy than its figured-top sunburst counterparts from 1958-1960, but almost identical under the hood. This 2018 Historic Series recreation exemplifies Gibson Custom Shop's tireless quest for exacting accuracy to the original year of production, from the woods to the construction to the parts and precise contours throughout. Two new updates for 2018 include the inclusion of all True Historic-spec parts and, for the first time, narrow/ tall frets which bring the tone and playability closer to the character of the originals. Available in Gloss or VOS (vintage patina, shown) finishes. Left-handed models available as well.