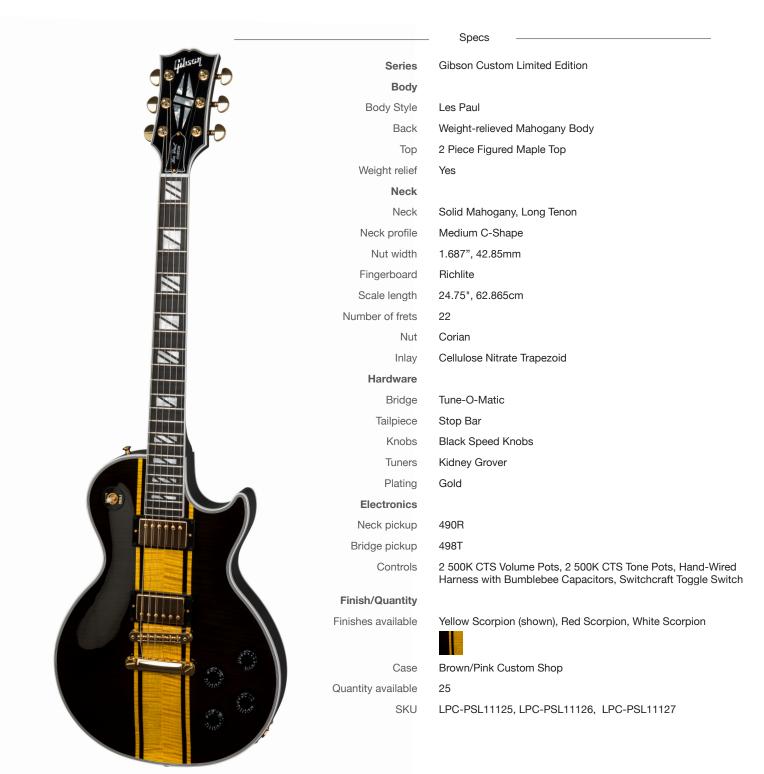

## Les Paul Custom Scorpion

Menacingly beautiful.

The Les Paul Custom Scorpion builds on the popularity of "Widow" and "Centipede" models Gibson Custom has released while taking the concept to the next level entirely. For the first time, transparent stain in bold alternating stripes has been applied to the figured maple tops, paired perfectly with pearl, split-block inlays multi-ply binding. The powerful 490R/498T humbuckers retain the voice that makes the Les Paul Custom a studio and stage legend while the medium C-shape neck plays effortlessly. The result is a Les Paul Custom that is unique and edgy in both sound and look! Limited to just 25 of each color worldwide.