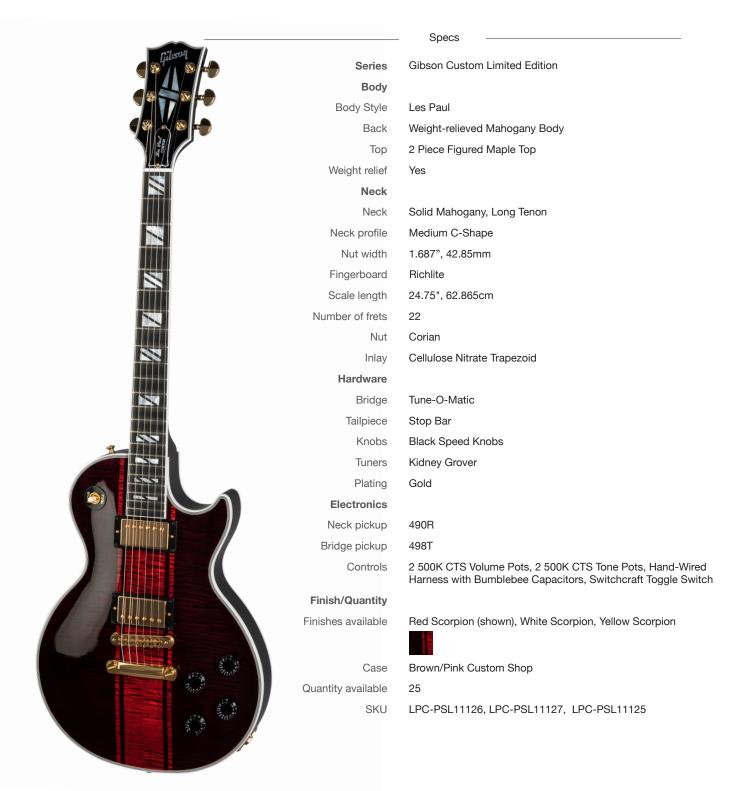

## Les Paul Custom Scorpion

Menacingly beautiful.

The Les Paul Custom Scorpion builds on the popularity of "Widow" and "Centipede" models Gibson Custom has released while taking the concept to the next level entirely. For the first time, transparent stain in bold alternating stripes has been applied to the figured maple tops, paired perfectly with pearl, split-block inlays multi-ply binding. The powerful 490R/498T humbuckers retain the voice that makes the Les Paul Custom a studio and stage legend while the medium C-shape neck plays effortlessly. The result is a Les Paul Custom that is unique and edgy in both sound and look! Limited to just 25 of each color worldwide.