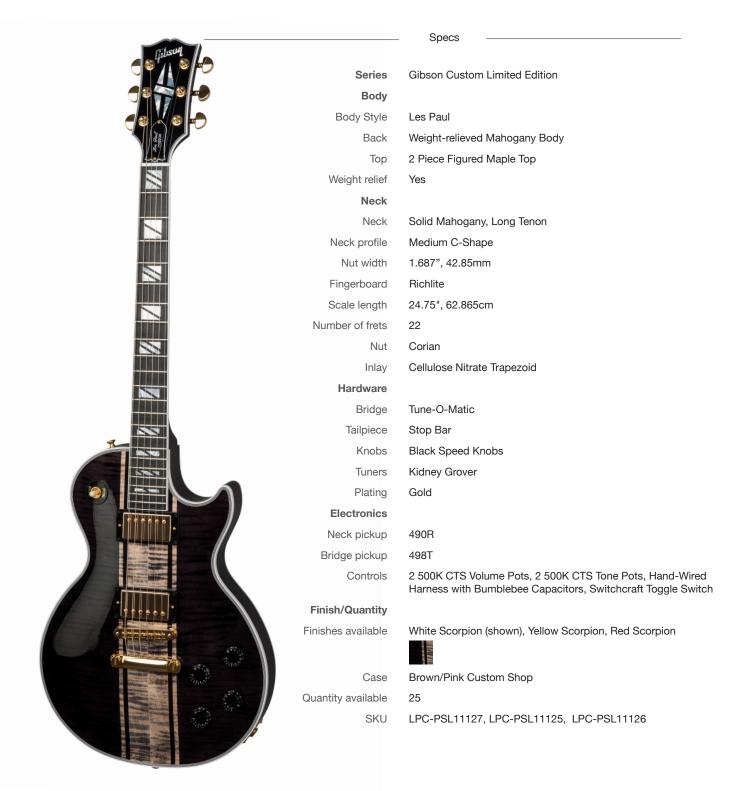

## Les Paul Custom Scorpion

Menacingly beautiful.

The Les Paul Custom Scorpion builds on the popularity of "Widow" and "Centipede" models Gibson Custom has released while taking the concept to the next level entirely. For the first time, transparent stain in bold alternating stripes has been applied to the figured maple tops, paired perfectly with pearl, split-block inlays multi-ply binding. The powerful 490R/498T humbuckers retain the voice that makes the Les Paul Custom a studio and stage legend while the medium C-shape neck plays effortlessly. The result is a Les Paul Custom that is unique and edgy in both sound and look! Limited to just 25 of each color worldwide.