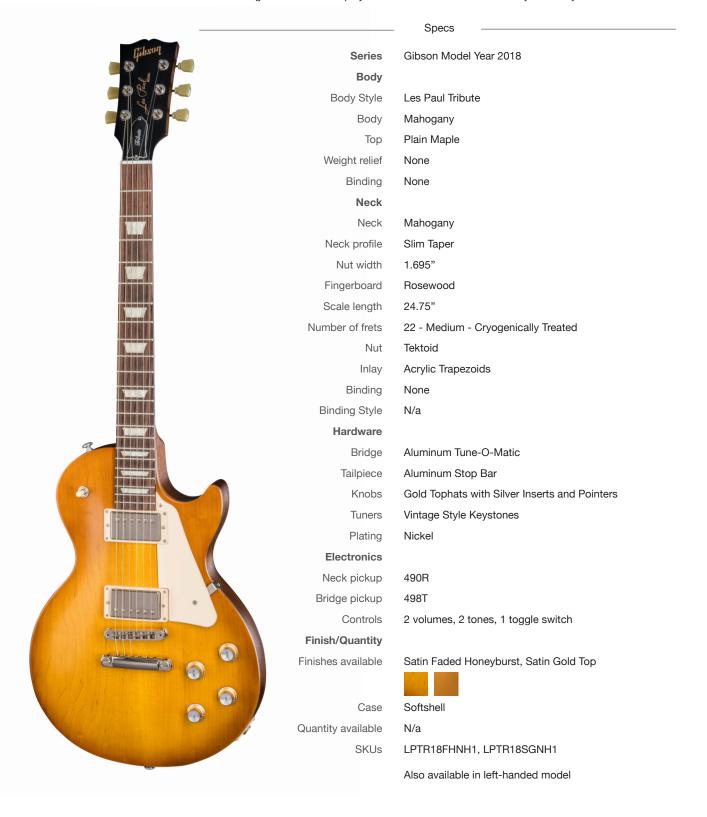

|                                                                                                                                                                                                                                                                                                                                                                                                                                                                                                                                                                                                                                                                                                                                                                                                                                                                                                                                                                                                                                                                                                                                                                                                                                                                                                                                                                                                                                                                                                                                                                                                                                                                                                                                                                                                                                                                                                                                                                                                                                                                                                                                |                    | Specs —————                                   |
|--------------------------------------------------------------------------------------------------------------------------------------------------------------------------------------------------------------------------------------------------------------------------------------------------------------------------------------------------------------------------------------------------------------------------------------------------------------------------------------------------------------------------------------------------------------------------------------------------------------------------------------------------------------------------------------------------------------------------------------------------------------------------------------------------------------------------------------------------------------------------------------------------------------------------------------------------------------------------------------------------------------------------------------------------------------------------------------------------------------------------------------------------------------------------------------------------------------------------------------------------------------------------------------------------------------------------------------------------------------------------------------------------------------------------------------------------------------------------------------------------------------------------------------------------------------------------------------------------------------------------------------------------------------------------------------------------------------------------------------------------------------------------------------------------------------------------------------------------------------------------------------------------------------------------------------------------------------------------------------------------------------------------------------------------------------------------------------------------------------------------------|--------------------|-----------------------------------------------|
| Gibsol                                                                                                                                                                                                                                                                                                                                                                                                                                                                                                                                                                                                                                                                                                                                                                                                                                                                                                                                                                                                                                                                                                                                                                                                                                                                                                                                                                                                                                                                                                                                                                                                                                                                                                                                                                                                                                                                                                                                                                                                                                                                                                                         | Series             | Gibson Model Year 2018                        |
| Stocker of the Control of the Contro | Body               |                                               |
|                                                                                                                                                                                                                                                                                                                                                                                                                                                                                                                                                                                                                                                                                                                                                                                                                                                                                                                                                                                                                                                                                                                                                                                                                                                                                                                                                                                                                                                                                                                                                                                                                                                                                                                                                                                                                                                                                                                                                                                                                                                                                                                                | Body Style         | Les Paul Tribute                              |
|                                                                                                                                                                                                                                                                                                                                                                                                                                                                                                                                                                                                                                                                                                                                                                                                                                                                                                                                                                                                                                                                                                                                                                                                                                                                                                                                                                                                                                                                                                                                                                                                                                                                                                                                                                                                                                                                                                                                                                                                                                                                                                                                | Body               | Mahogany                                      |
|                                                                                                                                                                                                                                                                                                                                                                                                                                                                                                                                                                                                                                                                                                                                                                                                                                                                                                                                                                                                                                                                                                                                                                                                                                                                                                                                                                                                                                                                                                                                                                                                                                                                                                                                                                                                                                                                                                                                                                                                                                                                                                                                | Тор                | Plain Maple                                   |
|                                                                                                                                                                                                                                                                                                                                                                                                                                                                                                                                                                                                                                                                                                                                                                                                                                                                                                                                                                                                                                                                                                                                                                                                                                                                                                                                                                                                                                                                                                                                                                                                                                                                                                                                                                                                                                                                                                                                                                                                                                                                                                                                | Weight relief      | None                                          |
|                                                                                                                                                                                                                                                                                                                                                                                                                                                                                                                                                                                                                                                                                                                                                                                                                                                                                                                                                                                                                                                                                                                                                                                                                                                                                                                                                                                                                                                                                                                                                                                                                                                                                                                                                                                                                                                                                                                                                                                                                                                                                                                                | Binding            | None                                          |
|                                                                                                                                                                                                                                                                                                                                                                                                                                                                                                                                                                                                                                                                                                                                                                                                                                                                                                                                                                                                                                                                                                                                                                                                                                                                                                                                                                                                                                                                                                                                                                                                                                                                                                                                                                                                                                                                                                                                                                                                                                                                                                                                | Neck               |                                               |
|                                                                                                                                                                                                                                                                                                                                                                                                                                                                                                                                                                                                                                                                                                                                                                                                                                                                                                                                                                                                                                                                                                                                                                                                                                                                                                                                                                                                                                                                                                                                                                                                                                                                                                                                                                                                                                                                                                                                                                                                                                                                                                                                | Neck               | Mahogany                                      |
|                                                                                                                                                                                                                                                                                                                                                                                                                                                                                                                                                                                                                                                                                                                                                                                                                                                                                                                                                                                                                                                                                                                                                                                                                                                                                                                                                                                                                                                                                                                                                                                                                                                                                                                                                                                                                                                                                                                                                                                                                                                                                                                                | Neck profile       | Slim Taper                                    |
| YEST                                                                                                                                                                                                                                                                                                                                                                                                                                                                                                                                                                                                                                                                                                                                                                                                                                                                                                                                                                                                                                                                                                                                                                                                                                                                                                                                                                                                                                                                                                                                                                                                                                                                                                                                                                                                                                                                                                                                                                                                                                                                                                                           | Nut width          | 1.695"                                        |
|                                                                                                                                                                                                                                                                                                                                                                                                                                                                                                                                                                                                                                                                                                                                                                                                                                                                                                                                                                                                                                                                                                                                                                                                                                                                                                                                                                                                                                                                                                                                                                                                                                                                                                                                                                                                                                                                                                                                                                                                                                                                                                                                | Fingerboard        | Rosewood                                      |
|                                                                                                                                                                                                                                                                                                                                                                                                                                                                                                                                                                                                                                                                                                                                                                                                                                                                                                                                                                                                                                                                                                                                                                                                                                                                                                                                                                                                                                                                                                                                                                                                                                                                                                                                                                                                                                                                                                                                                                                                                                                                                                                                | Scale length       | 24.75"                                        |
|                                                                                                                                                                                                                                                                                                                                                                                                                                                                                                                                                                                                                                                                                                                                                                                                                                                                                                                                                                                                                                                                                                                                                                                                                                                                                                                                                                                                                                                                                                                                                                                                                                                                                                                                                                                                                                                                                                                                                                                                                                                                                                                                | Number of frets    | 22 - Medium - Cryogenically Treated           |
|                                                                                                                                                                                                                                                                                                                                                                                                                                                                                                                                                                                                                                                                                                                                                                                                                                                                                                                                                                                                                                                                                                                                                                                                                                                                                                                                                                                                                                                                                                                                                                                                                                                                                                                                                                                                                                                                                                                                                                                                                                                                                                                                | Nut                | Tektoid                                       |
|                                                                                                                                                                                                                                                                                                                                                                                                                                                                                                                                                                                                                                                                                                                                                                                                                                                                                                                                                                                                                                                                                                                                                                                                                                                                                                                                                                                                                                                                                                                                                                                                                                                                                                                                                                                                                                                                                                                                                                                                                                                                                                                                | Inlay              | Acrylic Trapezoids                            |
| THE RESERVE TO SERVE THE PROPERTY OF THE PROPE | Binding            | None                                          |
|                                                                                                                                                                                                                                                                                                                                                                                                                                                                                                                                                                                                                                                                                                                                                                                                                                                                                                                                                                                                                                                                                                                                                                                                                                                                                                                                                                                                                                                                                                                                                                                                                                                                                                                                                                                                                                                                                                                                                                                                                                                                                                                                | Binding Style      | N/a                                           |
| Window                                                                                                                                                                                                                                                                                                                                                                                                                                                                                                                                                                                                                                                                                                                                                                                                                                                                                                                                                                                                                                                                                                                                                                                                                                                                                                                                                                                                                                                                                                                                                                                                                                                                                                                                                                                                                                                                                                                                                                                                                                                                                                                         | Hardware           |                                               |
|                                                                                                                                                                                                                                                                                                                                                                                                                                                                                                                                                                                                                                                                                                                                                                                                                                                                                                                                                                                                                                                                                                                                                                                                                                                                                                                                                                                                                                                                                                                                                                                                                                                                                                                                                                                                                                                                                                                                                                                                                                                                                                                                | Bridge             | Aluminum Tune-O-Matic                         |
| - Valencia -                                                                                                                                                                                                                                                                                                                                                                                                                                                                                                                                                                                                                                                                                                                                                                                                                                                                                                                                                                                                                                                                                                                                                                                                                                                                                                                                                                                                                                                                                                                                                                                                                                                                                                                                                                                                                                                                                                                                                                                                                                                                                                                   | Tailpiece          | Aluminum Stop Bar                             |
|                                                                                                                                                                                                                                                                                                                                                                                                                                                                                                                                                                                                                                                                                                                                                                                                                                                                                                                                                                                                                                                                                                                                                                                                                                                                                                                                                                                                                                                                                                                                                                                                                                                                                                                                                                                                                                                                                                                                                                                                                                                                                                                                | Knobs              | Gold Tophats with Silver Inserts and Pointers |
| 111111                                                                                                                                                                                                                                                                                                                                                                                                                                                                                                                                                                                                                                                                                                                                                                                                                                                                                                                                                                                                                                                                                                                                                                                                                                                                                                                                                                                                                                                                                                                                                                                                                                                                                                                                                                                                                                                                                                                                                                                                                                                                                                                         | Tuners             | Vintage Style Keystones                       |
|                                                                                                                                                                                                                                                                                                                                                                                                                                                                                                                                                                                                                                                                                                                                                                                                                                                                                                                                                                                                                                                                                                                                                                                                                                                                                                                                                                                                                                                                                                                                                                                                                                                                                                                                                                                                                                                                                                                                                                                                                                                                                                                                | Plating            | Nickel                                        |
|                                                                                                                                                                                                                                                                                                                                                                                                                                                                                                                                                                                                                                                                                                                                                                                                                                                                                                                                                                                                                                                                                                                                                                                                                                                                                                                                                                                                                                                                                                                                                                                                                                                                                                                                                                                                                                                                                                                                                                                                                                                                                                                                | Electronics        |                                               |
|                                                                                                                                                                                                                                                                                                                                                                                                                                                                                                                                                                                                                                                                                                                                                                                                                                                                                                                                                                                                                                                                                                                                                                                                                                                                                                                                                                                                                                                                                                                                                                                                                                                                                                                                                                                                                                                                                                                                                                                                                                                                                                                                | Neck pickup        | 490R                                          |
|                                                                                                                                                                                                                                                                                                                                                                                                                                                                                                                                                                                                                                                                                                                                                                                                                                                                                                                                                                                                                                                                                                                                                                                                                                                                                                                                                                                                                                                                                                                                                                                                                                                                                                                                                                                                                                                                                                                                                                                                                                                                                                                                | Bridge pickup      | 498T                                          |
|                                                                                                                                                                                                                                                                                                                                                                                                                                                                                                                                                                                                                                                                                                                                                                                                                                                                                                                                                                                                                                                                                                                                                                                                                                                                                                                                                                                                                                                                                                                                                                                                                                                                                                                                                                                                                                                                                                                                                                                                                                                                                                                                | Controls           | 2 volumes, 2 tones, 1 toggle switch           |
|                                                                                                                                                                                                                                                                                                                                                                                                                                                                                                                                                                                                                                                                                                                                                                                                                                                                                                                                                                                                                                                                                                                                                                                                                                                                                                                                                                                                                                                                                                                                                                                                                                                                                                                                                                                                                                                                                                                                                                                                                                                                                                                                | Finish/Quantity    |                                               |
|                                                                                                                                                                                                                                                                                                                                                                                                                                                                                                                                                                                                                                                                                                                                                                                                                                                                                                                                                                                                                                                                                                                                                                                                                                                                                                                                                                                                                                                                                                                                                                                                                                                                                                                                                                                                                                                                                                                                                                                                                                                                                                                                | Finishes available | Satin Gold Top, Satin Faded Honeyburst        |
|                                                                                                                                                                                                                                                                                                                                                                                                                                                                                                                                                                                                                                                                                                                                                                                                                                                                                                                                                                                                                                                                                                                                                                                                                                                                                                                                                                                                                                                                                                                                                                                                                                                                                                                                                                                                                                                                                                                                                                                                                                                                                                                                |                    |                                               |
|                                                                                                                                                                                                                                                                                                                                                                                                                                                                                                                                                                                                                                                                                                                                                                                                                                                                                                                                                                                                                                                                                                                                                                                                                                                                                                                                                                                                                                                                                                                                                                                                                                                                                                                                                                                                                                                                                                                                                                                                                                                                                                                                | Case               | Softshell                                     |
|                                                                                                                                                                                                                                                                                                                                                                                                                                                                                                                                                                                                                                                                                                                                                                                                                                                                                                                                                                                                                                                                                                                                                                                                                                                                                                                                                                                                                                                                                                                                                                                                                                                                                                                                                                                                                                                                                                                                                                                                                                                                                                                                | Quantity available | N/a                                           |
|                                                                                                                                                                                                                                                                                                                                                                                                                                                                                                                                                                                                                                                                                                                                                                                                                                                                                                                                                                                                                                                                                                                                                                                                                                                                                                                                                                                                                                                                                                                                                                                                                                                                                                                                                                                                                                                                                                                                                                                                                                                                                                                                | SKUs               | LPTR18SGNH1, LPTR18FHNH1                      |
|                                                                                                                                                                                                                                                                                                                                                                                                                                                                                                                                                                                                                                                                                                                                                                                                                                                                                                                                                                                                                                                                                                                                                                                                                                                                                                                                                                                                                                                                                                                                                                                                                                                                                                                                                                                                                                                                                                                                                                                                                                                                                                                                |                    | Also available in left-handed model           |
|                                                                                                                                                                                                                                                                                                                                                                                                                                                                                                                                                                                                                                                                                                                                                                                                                                                                                                                                                                                                                                                                                                                                                                                                                                                                                                                                                                                                                                                                                                                                                                                                                                                                                                                                                                                                                                                                                                                                                                                                                                                                                                                                |                    |                                               |