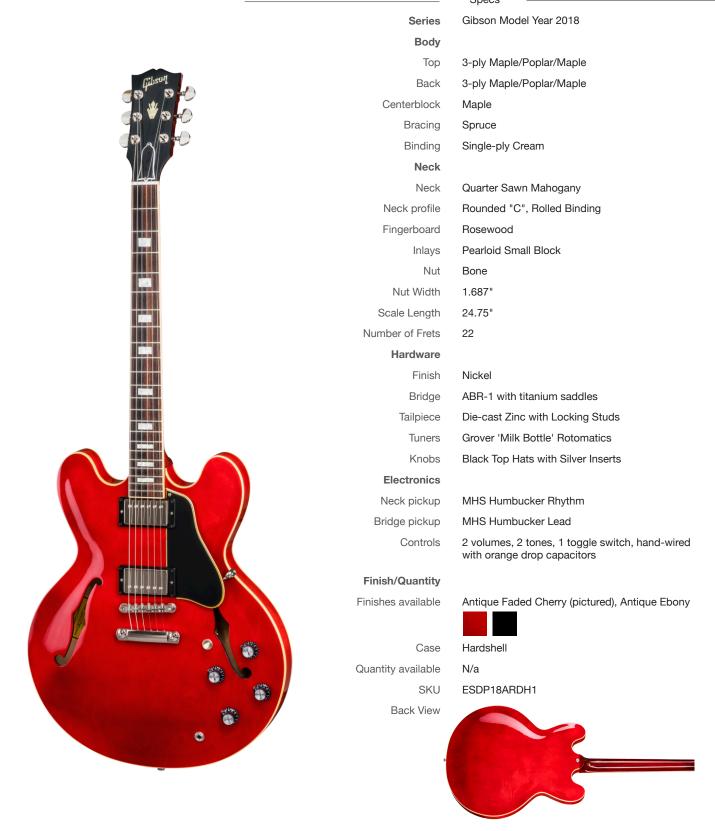

## **ES-335 TRADITIONAL**

Traditional Tone, Improved Performance

The 2018 Gibson ES-335 Traditional is not a revolution, it's an evolution. Built on a pedigree of performance and quality, this guitar takes things a step further. The ABR-1 bridge is enhanced with titanium saddles for increased clarity, definition, and sustain. The control assembly is hand-wired with Orange Drop capacitors and our MHS humbucking pickups, resulting in that distinctive Gibson tone that players crave. New timeless finishes include Antique Faded Cherry and Antique Ebony.