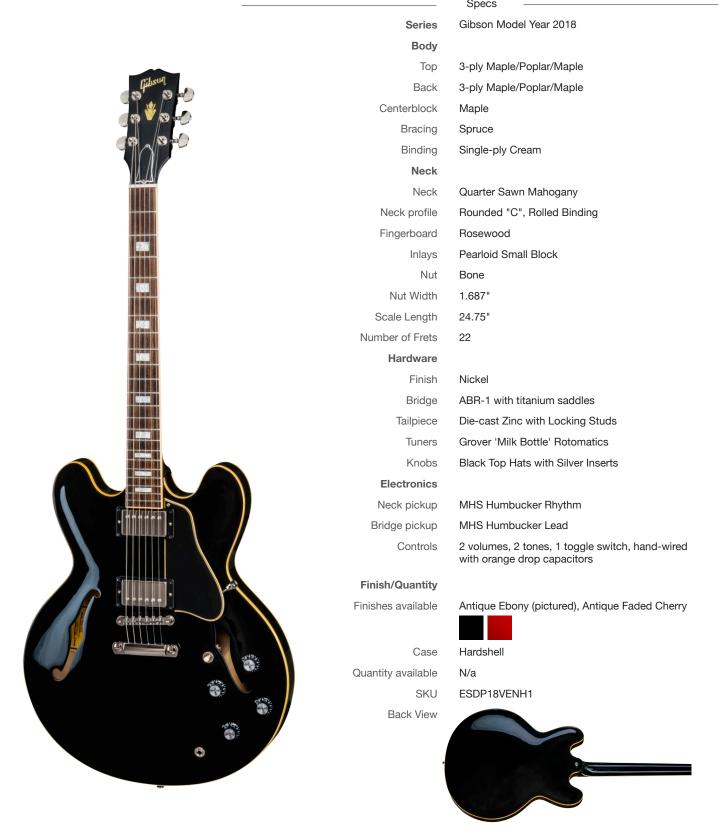

## **ES-335 TRADITIONAL**

Traditional Tone, Improved Performance

The 2018 Gibson ES-335 Traditional is not a revolution, it's an evolution. Built on a pedigree of performance and quality, this guitar takes things a step further. The ABR-1 bridge is enhanced with titanium saddles for increased clarity, definition, and sustain. The control assembly is hand-wired with Orange Drop capacitors and our MHS humbucking pickups, resulting in that distinctive Gibson tone that players crave. New timeless finishes include Antique Faded Cherry and Antique Ebony.