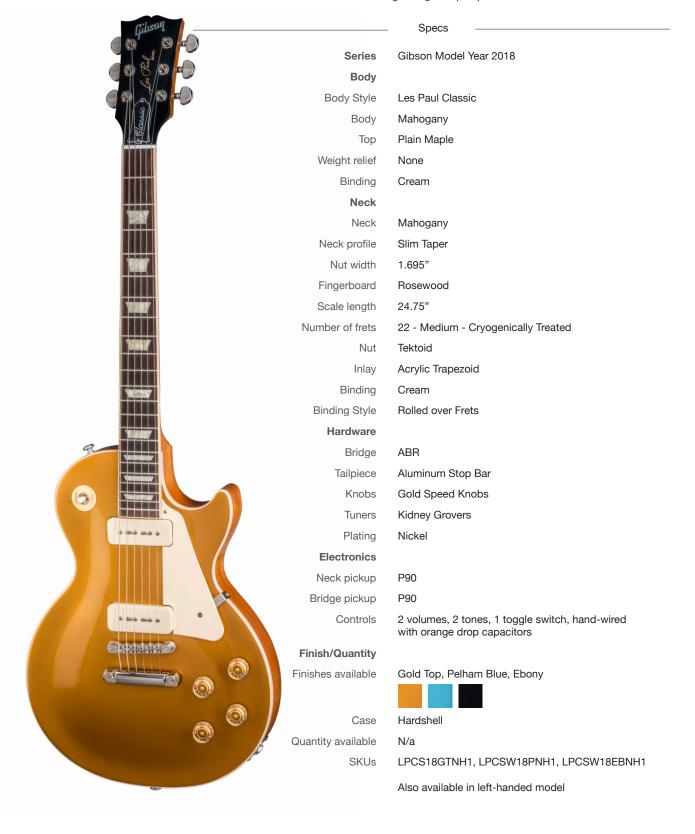

## Les Paul Classic 2018

## New and Improved Classic

The Les Paul Classic guitar conveys major elements of the iconic Les Paul look with the legendary tone-wood combination of a mahogany-and-maple non-weight relief body, bound body top and fingerboard with trapezoid fingerboard inlays. Fast and comfortable playability is increased with a Slim Taper neck. Additional appointments include a pair of P-90 pickups, ABR bridge, nickel-plated hardware, and hand-wired electronics including Orange Drop capacitors.