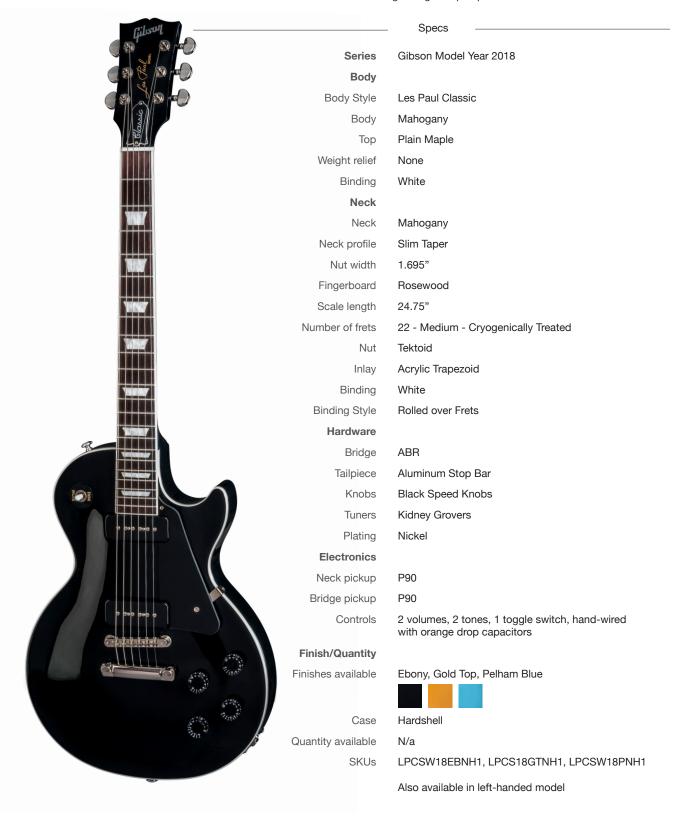

## Les Paul Classic 2018

New and Improved Classic

The Les Paul Classic guitar conveys major elements of the iconic Les Paul look with the legendary tone-wood combination of a mahogany-and-maple non-weight relief body, bound body top and fingerboard with trapezoid fingerboard inlays. Fast and comfortable playability is increased with a Slim Taper neck. Additional appointments include a pair of P-90 pickups, ABR bridge, nickel-plated hardware, and hand-wired electronics including Orange Drop capacitors.