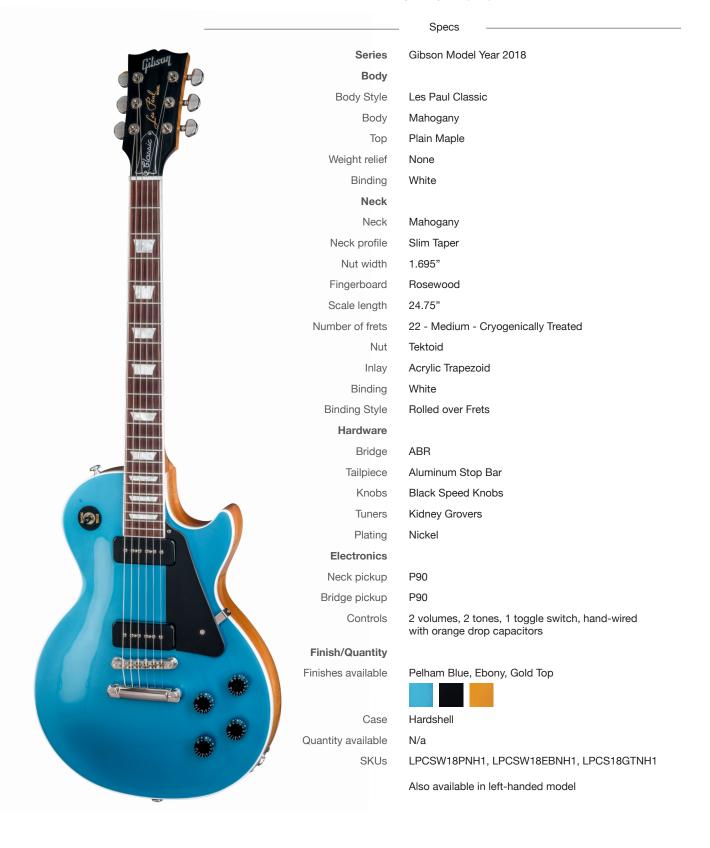

## Les Paul Classic 2018

New and Improved Classic

The Les Paul Classic guitar conveys major elements of the iconic Les Paul look with the legendary tone-wood combination of a mahogany-and-maple non-weight relief body, bound body top and fingerboard with trapezoid fingerboard inlays. Fast and comfortable playability is increased with a Slim Taper neck. Additional appointments include a pair of P-90 pickups, ABR bridge, nickel-plated hardware, and hand-wired electronics including Orange Drop capacitors.